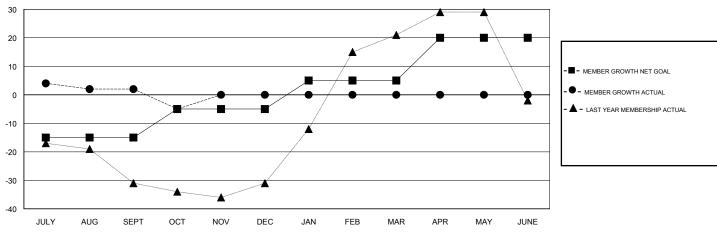

### GMT: ANTTI FORSELL LOCATION ICELAND GMT CA

| Clubs                 |               |           |               | Members               |                           |                         |                                              |
|-----------------------|---------------|-----------|---------------|-----------------------|---------------------------|-------------------------|----------------------------------------------|
| RESULTS FOR 2018-2019 |               |           |               | RESULTS FOR 2018-2019 |                           |                         |                                              |
| QUARTER               | NEW CLUB GOAL | NEW CLUBS | DROPPED CLUBS | QUARTER               | MEMBER GROWTH NET<br>GOAL | MEMBER GROWTH<br>ACTUAL | DROPPED MEMBERS ACTUAL (including transfers) |
| JULY/AUG/SEPT         | 0             | 0         | 0             | JULY/AUG/SEPT         | -15                       | 25                      | 18                                           |
| OCT/NOV/DEC           | 0             | 0         | 0             | OCT/NOV/DEC           | 10                        | 2                       | 9                                            |
| JAN/FEB/MAR           | 0             | 0         | 0             | JAN/FEB/MAR           | 10                        | 0                       | 0                                            |
| APR/MAY/JUNE          | 0             | 0         | 0             | APR/MAY/JUNE          | 15                        | 0                       | 0                                            |

### GOALS AND ACTUAL MEMBERS CUMULATIVE

| DROPPED CLUBS: 0  DROPPED MEMBERS |         | 13 CLUBS OF 50 ADDED 1 OR MORE<br>NEW MEMBERS | GENDER DISTRIBUTION  MALE 991 (79.47%)  FEMALE 256 (20.53%)  Women Percentage Fiscal Year Goal: 25% |   |
|-----------------------------------|---------|-----------------------------------------------|-----------------------------------------------------------------------------------------------------|---|
| DECEASED                          | 7       | CLICK HERE FOR CHAIR ATIME                    | TOTAL FAMILY UNIT MEMBERS                                                                           | 0 |
| CLUB CANCELLED OTHER              | 0<br>20 | CLICK HERE FOR CUMULATIVE MEMBERSHIP DATA     | FAMILY MEMBERS PAYING HALF                                                                          | 0 |
| TOTAL 27                          |         |                                               | DUES                                                                                                |   |